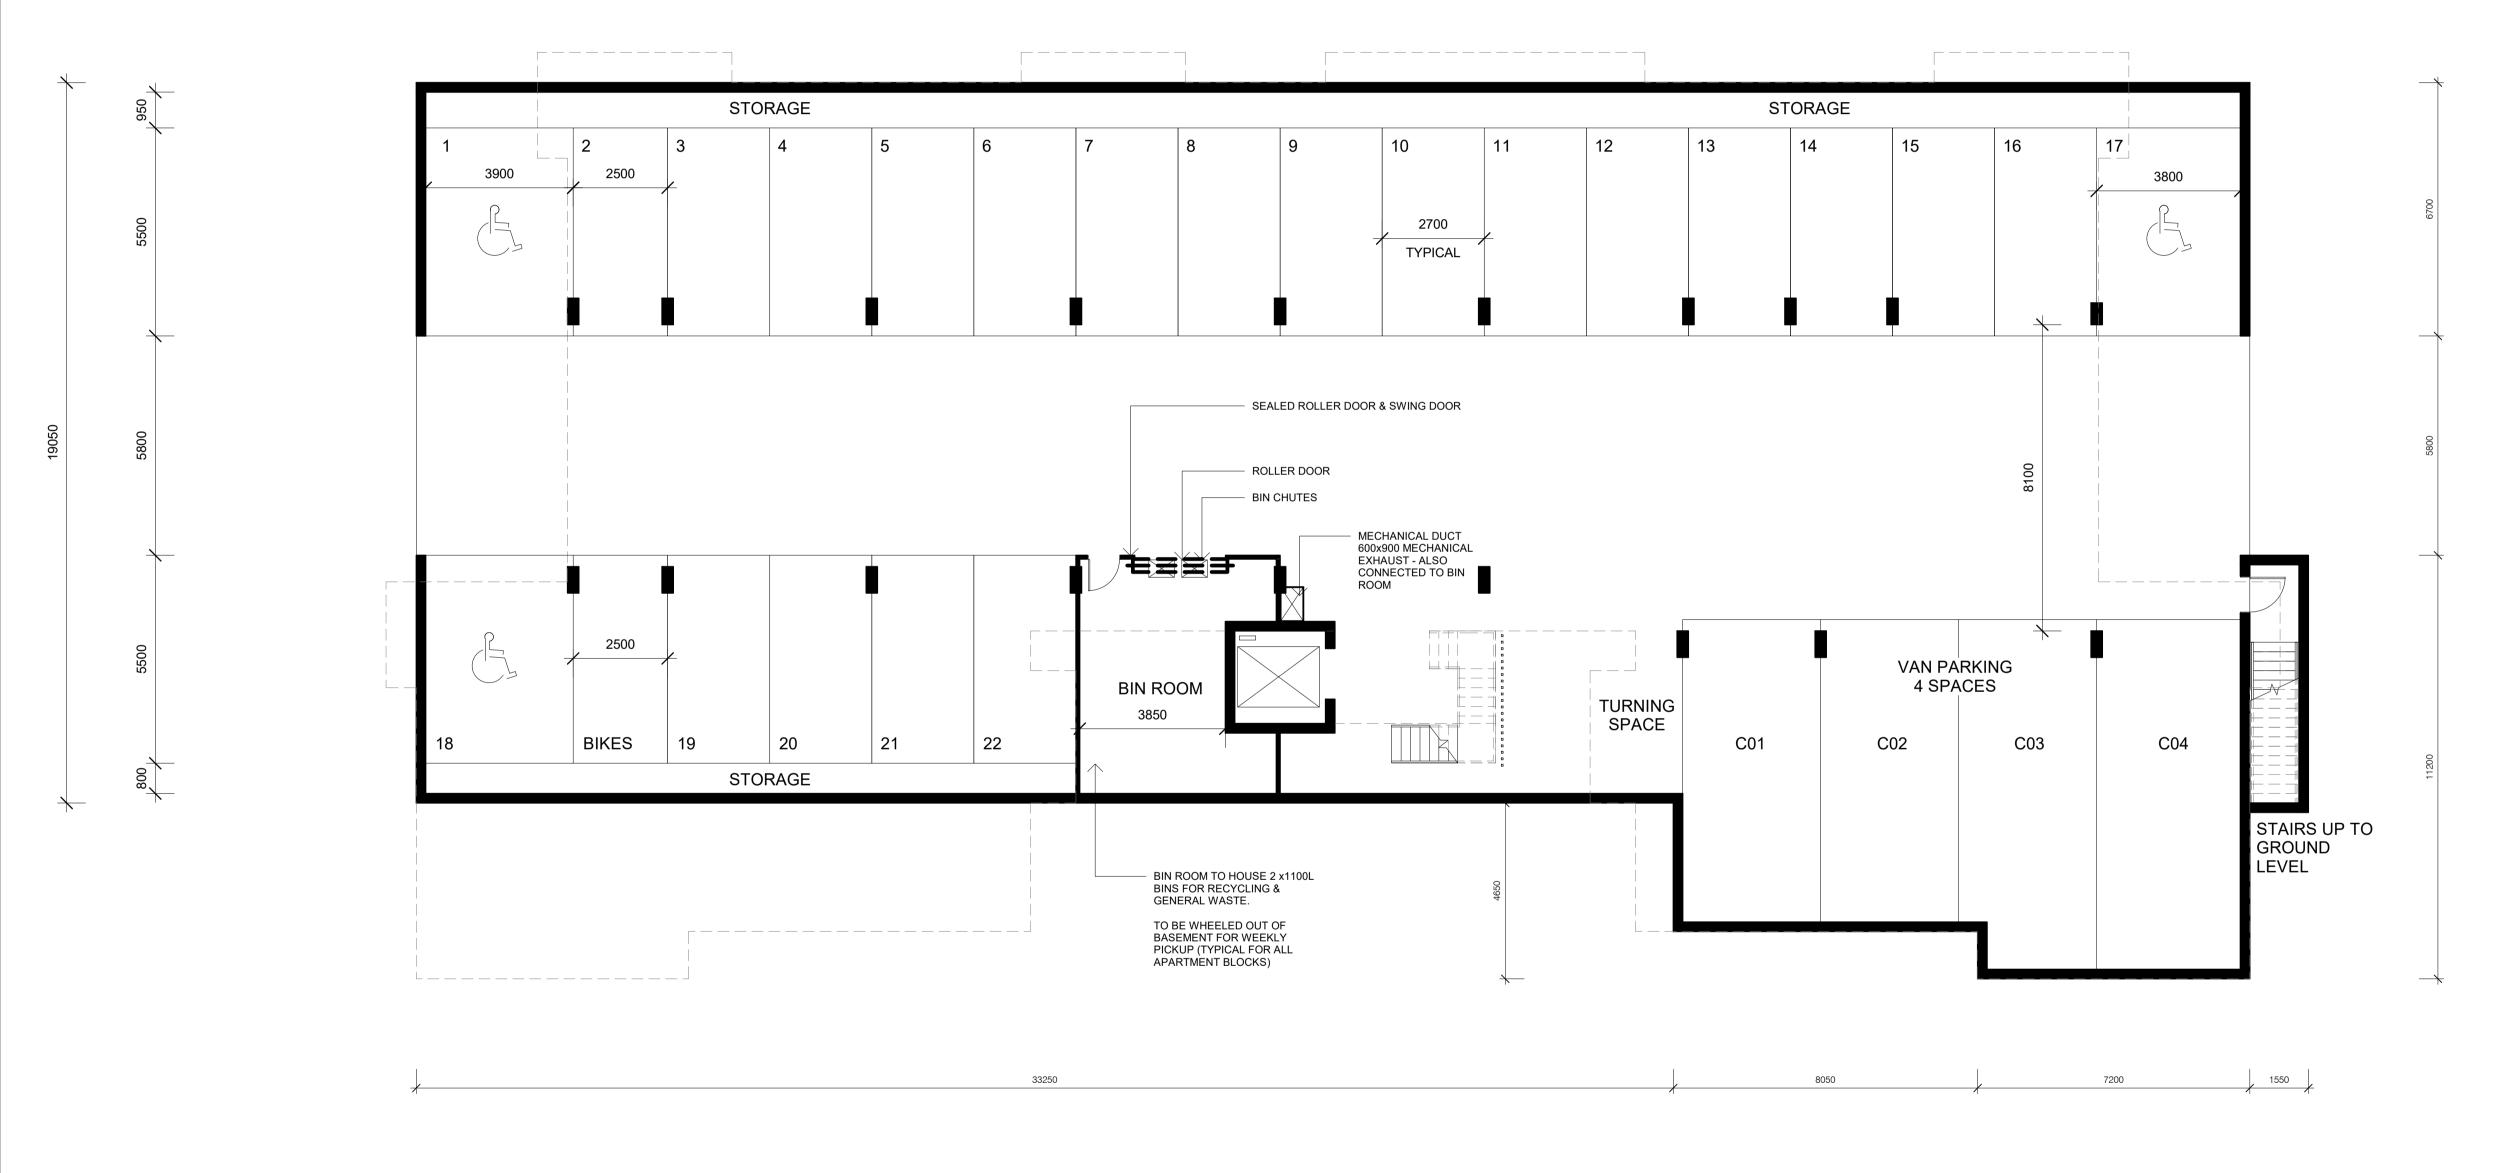

48500

1 BASEMENT VAN PARKING

NOTE: ALL UNITS MEET COMPLIANCE GUIDELINES OF BOTH THE APARTMENT DESIGN GUIDE AND ACCESSIBILITY CONTROLS NOTE: VAN SPACES (X4) PROPOSED 3.5M WIDE BY 8 TO 9.5 LENGTH.

NOTE ALSO AISLE REDUCED FROM RECOMMENDED 9M TO 7.8M AS PER ABOVE BY SUPPLIER OF 'AUSSIEWHEEL' ELECTRONIC CARAVAN MOVER (DOLLIES) WITH REGARDS TO ACHIEVABLE MANEUVERING WITH STANDARD NUMBER OF MOVEMENTS

## Drawing: APARTMENTS - BASEMENT PLAN ALTERNATE

Scale: 1:100 @A1 Job No: 1516 Drawing No:

Date: 10.09.2019

Drawn: SJ

This drawing is copyright and must not be retained, copied or used without consent of designer.